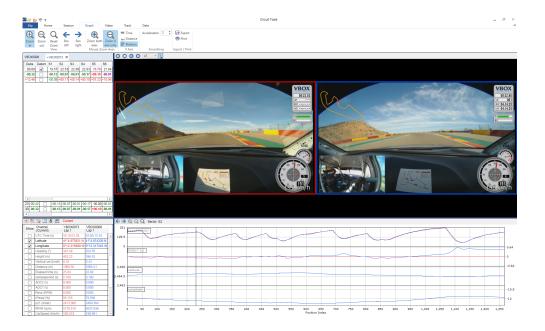

## VBOX tools to customise the video layout and driver's performance

RACELOGIC offers different software tools to customize and analyze the driver's performance:

 $\$  VBOX HD2 SETUP. A software tool to customise the layout of your cameras and data available in the video, as well as configure the operation of the VBOX.

\ VBOX CIRCUIT TOOLS. Designed by racing drivers, for racing drivers, and aimed to automate many tasks to quickly present a driver with the crucial information required to improve lap-times.

# VBOX software tools to customize the video layout and analyse driver performance

All of the software installation files can be found on the supplied SD card. Useful links to Racelogic's online resources can be found below: