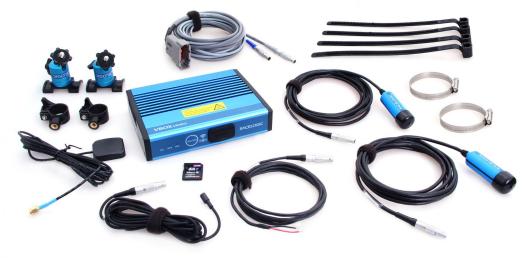

## How to install the VBOX?

You need to follow the quick start guide (link in the previous slide).

The only difference is that you will need to connect "TCR VBox Video HD2 CAN/Power Cable" to the auxiliary ECU connector (picture below)

## How to purchase the bundle?

You need to contact Racelogic directly. The contact person information and the part reference are below:

Jon Holman Motorsport Product Manager

Email: <a href="mailto:sales@vboxmotorsport.co.uk">sales@vboxmotorsport.co.uk</a>

**Tel:** +44 1280 823 803

| Part No     | Description                                    | Retail Price* |
|-------------|------------------------------------------------|---------------|
| RLVDHD2/TCR | VBOX Video HD2 System for TCR Competitors Only | € 3,090.00    |