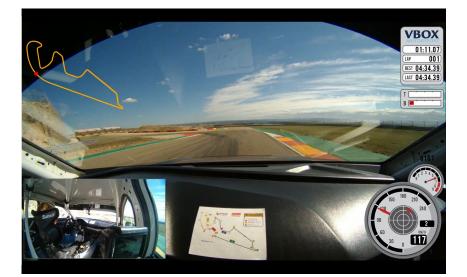

## VBOX tools to customise the video layout and driver's performance

RACELOGIC offers different software tools to customize and analyze the driver's performance:

 $\$  VBOX HD2 SETUP. A software tool to customise the layout of your cameras and data available in the video, as well as configure the operation of the VBOX.

\ VBOX CIRCUIT TOOLS. Designed by racing drivers, for racing drivers, and aimed to automate many tasks to quickly present a driver with the crucial information required to improve lap-times.