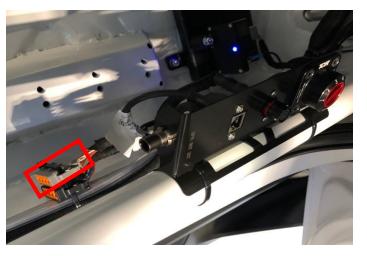

## How to install the VBOX?

You need to follow the quick start guide (link in the previous slide).

The only difference is that you will need to connect "TCR VBox Video HD2 CAN/Power Cable" to the auxiliary ECU connector (picture below)

**IMPORTANT!** You may need to update your ECU to the last acquisition table to receive all the channels. **The process is explained in the TN07**.