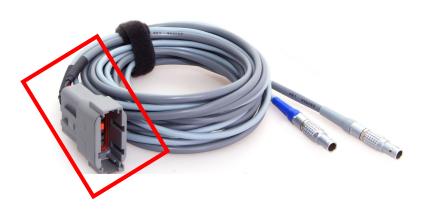

## How to install the VBOX?

You need to follow the quick start guide (link in the previous slide).

The only difference is that you will need to connect "TCR VBox Video HD2 CAN/Power Cable" to the auxiliary ECU connector (picture below)